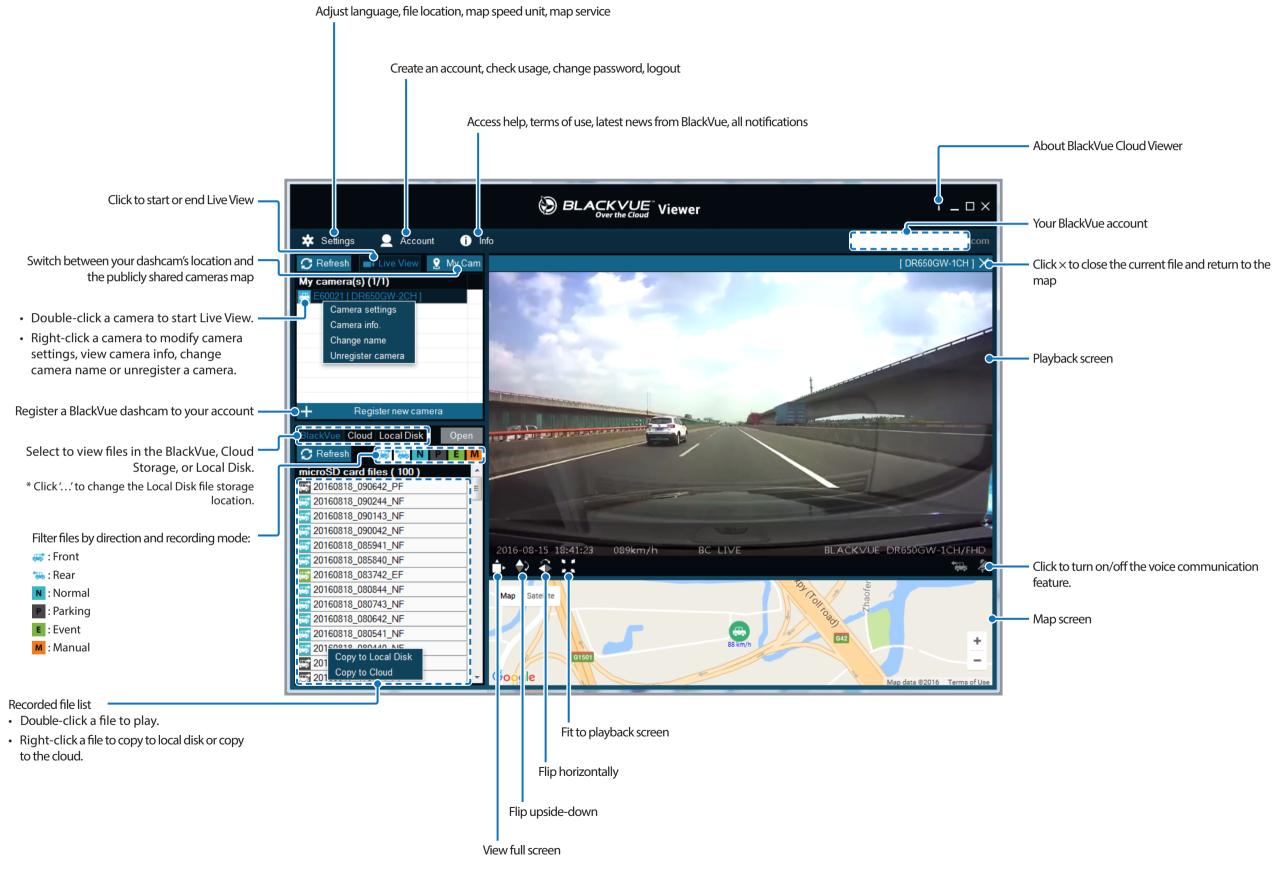

## **BlackVue Cloud Viewer – Interface Guide**





## **Camera settings**

Right-click on your camera in **My camera(s)** and select **Camera settings** to open the settings window.

| Camera settings                                                            | x |
|----------------------------------------------------------------------------|---|
| Privacy Firmware                                                           |   |
| Basic Sensitivity Other Wi-Fi Cloud                                        |   |
| Time zone America/Los_Angeles Pacific Time                                 | ] |
| Video<br>Resolution FHD @30 + HD @30 ▼ Brightness                          |   |
| Quality High                                                               |   |
| Recording                                                                  |   |